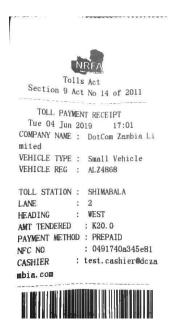

## **HOW TO PAY YOUR TOLL WITH an E-TOLL CARD**

- 1. Give your e-Toll Card to the Toll Attendant. The attendant will swipe the card against a POS machine
- 2. Wait for your card to be returned along with a receipt. Keep your receipt for reference purposes.
- 3. The transaction is now complete

If you have an eToll Card and it belongs to the appropriate vehicle. Never Give the Attendant CASH. If for any reason the terminal is down or the card is failing to scan, there are various measures in place to process the cashless toll manually.